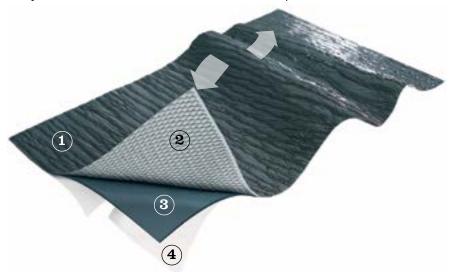

- 1. Paintable creped aluminium composite
- 2. Metal grid
- 3. Butylon backing
- 4. Release paper divided in two strips

#### **Material**

Paintable creped aluminum composite, Metal grid, butylon backing, complete coating with self-adhesive butyl, and plastic release paper