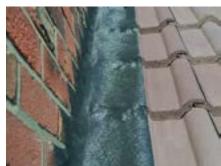

### **Applications**

- Easy Form Plus® is suitable for all abutments at walls, chimneys, vents, sidewalls, gables, hip and ridge areas, valleys, repairs, and for complex transitions on the roof.
- New or reroof projects
- All flat and profiled roofing materials.