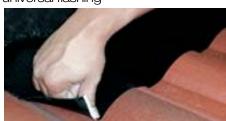

# Universal Flashing with extra metal grid

Easy Form Plus® is a lightweight, environment friendly universal flashing that can be used for the sealing of almost any part of the roof. The material is flexible up to 30% due to its creped paintable aluminum surface composite. It comes with an extra metal grid that molds easily to the contours of the roof and walls and is particularly effective on corners. The butyl underside makes it very durable and it does not suffer from wind uplift.

### **Applications**

- Easy Form Plus® is suitable for all abutments at walls, chimneys, vents, sidewalls, gables, hip and ridge areas, valleys, repairs, and for complex transitions on the roof.
- New or reroof projects
- All flat and profiled roofing materials.