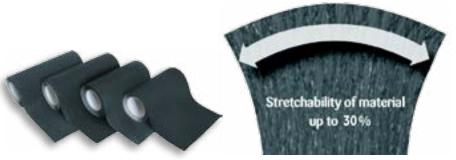

Easy to form even in complex surfaces and can stretch up to 30% in dimensions

Easier to form, lighter, and less expensive than lead

Highly resistant to UV Rays, high temperatures, rain, snow, dust, and to constant exposure to the elements.

#### Installation

- Easy Form Plus® can be worked and laid to professional standards with ordinary tools – simply cut the material, shape it, and install it on the roof.
- The rolls come with a split release paper that allows for easier and more precise installation.
- Due to its flexible structure and its stretching properties (up to 30%) it is easy to form on any given shape or surface.
- The creped aluminum surface comes with a black color that can be painted to match roof colors.