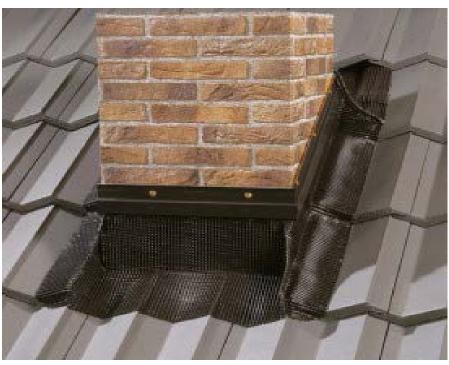

### **Applications**

- Easy Form Plus® is suitable for all abutments at walls, chimneys, vents, sidewalls, gables, hip and ridge areas, valleys, repairs, and for complex transitions on the roof.
- New or reroof projects
- All flat and profiled roofing materials.

# Universal Flashing with extra metal grid

Easy Form Plus® is a lightweight, environment friendly universal flashing that can be used for the sealing of almost any part of the roof. The material is flexible up to 30% due to its creped paintable aluminum surface composite. It comes with an extra metal grid that molds easily to the contours of the roof and walls and is particularly effective on corners. The butyl underside makes it very durable and it does not suffer from wind uplift.