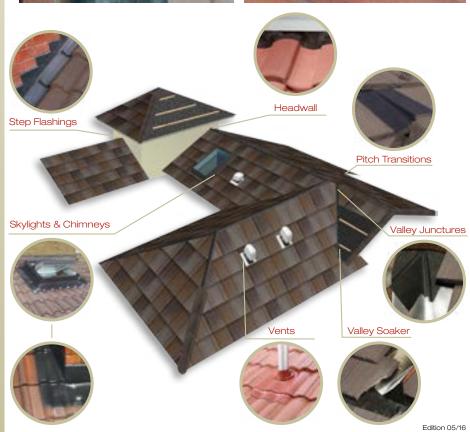

### **Applications**

- Easy Form Plus® is suitable for all abutments at walls, chimneys, vents, sidewalls, gables, hip and ridge areas, valleys, repairs, and for complex transitions on the roof.
- New or reroof projects
- All flat and profiled roofing materials.